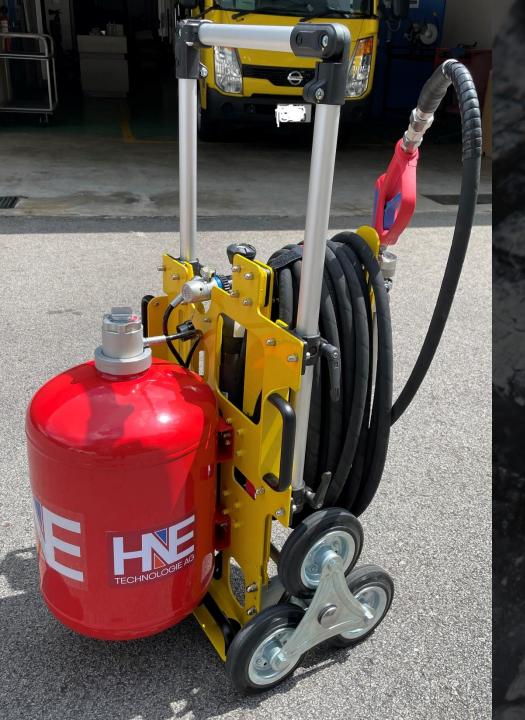

## HNE CAF's 25 Trolley Sys

HNE CAF's 25 Trolley fire fighting system is a mobile rapid intervention tool to knock down or control fires at its initial stage. The system is precision-design to inject compress air into the extinguishing agent, thus generate high quality CAF's. With this advanced technology, the user can easily knock down the fire by just pulling the Gun trigger. The knock down works on 3 simple and effective steps.

- Blanketing
- ii) Absorbing
- iii) Cooling

The trolley is stable and versatile, as it can be pull up or push down on steps with its rotary wheels.

|                         | ATTOO NOT A STATE OF THE PARTY |
|-------------------------|-------------------------------------------------------------------------------------------------------------------------------------------------------------------------------------------------------------------------------------------------------------------------------------------------------------------------------------------------------------------------------------------------------------------------------------------------------------------------------------------------------------------------------------------------------------------------------------------------------------------------------------------------------------------------------------------------------------------------------------------------------------------------------------------------------------------------------------------------------------------------------------------------------------------------------------------------------------------------------------------------------------------------------------------------------------------------------------------------------------------------------------------------------------------------------------------------------------------------------------------------------------------------------------------------------------------------------------------------------------------------------------------------------------------------------------------------------------------------------------------------------------------------------------------------------------------------------------------------------------------------------------------------------------------------------------------------------------------------------------------------------------------------------------------------------------------------------------------------------------------------------------------------------------------------------------------------------------------------------------------------------------------------------------------------------------------------------------------------------------------------------|
| Technical Specs         | CAF's 25 Trolley                                                                                                                                                                                                                                                                                                                                                                                                                                                                                                                                                                                                                                                                                                                                                                                                                                                                                                                                                                                                                                                                                                                                                                                                                                                                                                                                                                                                                                                                                                                                                                                                                                                                                                                                                                                                                                                                                                                                                                                                                                                                                                              |
| Filling Volume          | 25Lts                                                                                                                                                                                                                                                                                                                                                                                                                                                                                                                                                                                                                                                                                                                                                                                                                                                                                                                                                                                                                                                                                                                                                                                                                                                                                                                                                                                                                                                                                                                                                                                                                                                                                                                                                                                                                                                                                                                                                                                                                                                                                                                         |
| Propellant              | 3Lts CFC @300Bars                                                                                                                                                                                                                                                                                                                                                                                                                                                                                                                                                                                                                                                                                                                                                                                                                                                                                                                                                                                                                                                                                                                                                                                                                                                                                                                                                                                                                                                                                                                                                                                                                                                                                                                                                                                                                                                                                                                                                                                                                                                                                                             |
| Working Pressure        | 29 bar, constant                                                                                                                                                                                                                                                                                                                                                                                                                                                                                                                                                                                                                                                                                                                                                                                                                                                                                                                                                                                                                                                                                                                                                                                                                                                                                                                                                                                                                                                                                                                                                                                                                                                                                                                                                                                                                                                                                                                                                                                                                                                                                                              |
| Throwing Range (water)  | up to 16 m                                                                                                                                                                                                                                                                                                                                                                                                                                                                                                                                                                                                                                                                                                                                                                                                                                                                                                                                                                                                                                                                                                                                                                                                                                                                                                                                                                                                                                                                                                                                                                                                                                                                                                                                                                                                                                                                                                                                                                                                                                                                                                                    |
| Duration HiCAF's        | app. 53s / Spray: 128 s                                                                                                                                                                                                                                                                                                                                                                                                                                                                                                                                                                                                                                                                                                                                                                                                                                                                                                                                                                                                                                                                                                                                                                                                                                                                                                                                                                                                                                                                                                                                                                                                                                                                                                                                                                                                                                                                                                                                                                                                                                                                                                       |
| Flow Rate               | Jet 28L/min or Spray 11.5L/min                                                                                                                                                                                                                                                                                                                                                                                                                                                                                                                                                                                                                                                                                                                                                                                                                                                                                                                                                                                                                                                                                                                                                                                                                                                                                                                                                                                                                                                                                                                                                                                                                                                                                                                                                                                                                                                                                                                                                                                                                                                                                                |
| Performance Rating      | One x IVB                                                                                                                                                                                                                                                                                                                                                                                                                                                                                                                                                                                                                                                                                                                                                                                                                                                                                                                                                                                                                                                                                                                                                                                                                                                                                                                                                                                                                                                                                                                                                                                                                                                                                                                                                                                                                                                                                                                                                                                                                                                                                                                     |
| Hose Length             | 15 or 20 Meters                                                                                                                                                                                                                                                                                                                                                                                                                                                                                                                                                                                                                                                                                                                                                                                                                                                                                                                                                                                                                                                                                                                                                                                                                                                                                                                                                                                                                                                                                                                                                                                                                                                                                                                                                                                                                                                                                                                                                                                                                                                                                                               |
| Discharge Foam Texture  | CAF's Constant                                                                                                                                                                                                                                                                                                                                                                                                                                                                                                                                                                                                                                                                                                                                                                                                                                                                                                                                                                                                                                                                                                                                                                                                                                                                                                                                                                                                                                                                                                                                                                                                                                                                                                                                                                                                                                                                                                                                                                                                                                                                                                                |
| Range of Temperature *  | -25°C to 60°C                                                                                                                                                                                                                                                                                                                                                                                                                                                                                                                                                                                                                                                                                                                                                                                                                                                                                                                                                                                                                                                                                                                                                                                                                                                                                                                                                                                                                                                                                                                                                                                                                                                                                                                                                                                                                                                                                                                                                                                                                                                                                                                 |
| Distance to Electricity | min. 2 m / max. 1000 V                                                                                                                                                                                                                                                                                                                                                                                                                                                                                                                                                                                                                                                                                                                                                                                                                                                                                                                                                                                                                                                                                                                                                                                                                                                                                                                                                                                                                                                                                                                                                                                                                                                                                                                                                                                                                                                                                                                                                                                                                                                                                                        |
| Dimension               | 599 x 530 x 1000 (LxWxH)                                                                                                                                                                                                                                                                                                                                                                                                                                                                                                                                                                                                                                                                                                                                                                                                                                                                                                                                                                                                                                                                                                                                                                                                                                                                                                                                                                                                                                                                                                                                                                                                                                                                                                                                                                                                                                                                                                                                                                                                                                                                                                      |
| Weight                  | Empty 32Kg & Filled 58Kg                                                                                                                                                                                                                                                                                                                                                                                                                                                                                                                                                                                                                                                                                                                                                                                                                                                                                                                                                                                                                                                                                                                                                                                                                                                                                                                                                                                                                                                                                                                                                                                                                                                                                                                                                                                                                                                                                                                                                                                                                                                                                                      |
| Pressure Equipment      | CE0036                                                                                                                                                                                                                                                                                                                                                                                                                                                                                                                                                                                                                                                                                                                                                                                                                                                                                                                                                                                                                                                                                                                                                                                                                                                                                                                                                                                                                                                                                                                                                                                                                                                                                                                                                                                                                                                                                                                                                                                                                                                                                                                        |
|                         |                                                                                                                                                                                                                                                                                                                                                                                                                                                                                                                                                                                                                                                                                                                                                                                                                                                                                                                                                                                                                                                                                                                                                                                                                                                                                                                                                                                                                                                                                                                                                                                                                                                                                                                                                                                                                                                                                                                                                                                                                                                                                                                               |